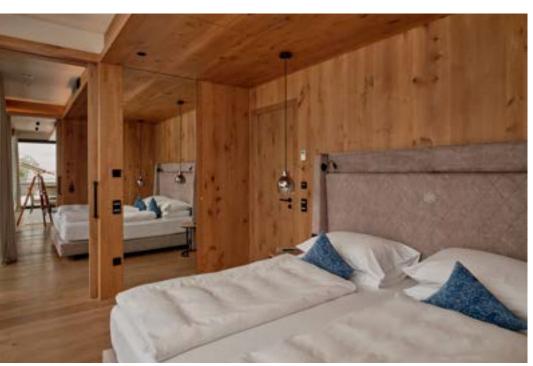

#### Sleep well - wake up refreshed

The modern rooms & suites provide that special feel-good factor on vacation. Elegant design, local materials such as stone, glass and wood, as well as a cozy interior create a warm atmosphere as soon as you enter the room and promise precious moments. The huge window fronts allow you to enjoy the fantastic view of the Grossarl mountains. Some of the suites are equipped with their own whirlpool, sauna or infrared cabin. Whether as a couple or with the family - in our rooms you will find enough space to dream.