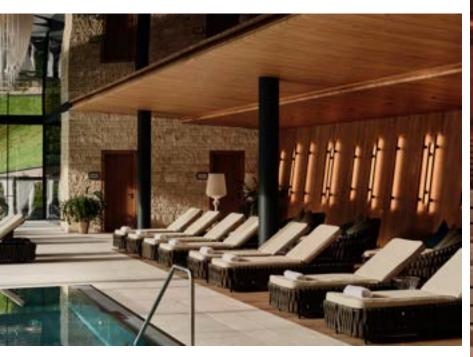

#### Switch off and enjoy

The 75,000 sq. ft. EDELWEISS Mountain Spa with separate adults-only and family areas is an absolute highlight. The two outdoor pools with a view of the breathtaking Grossarl mountains as well as the spacious sauna area and the cozy relaxation rooms offer plenty of space for relaxation. In fine weather, the unique sun terrace invites you to linger and enjoy.