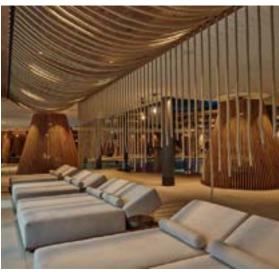

Here you will experience relaxation at the highest level!

Edelweiss Mountain Spa

#### Switch off and enjoy

The 75,000 sq. ft. EDELWEISS Mountain Spa with separate adults-only and family areas is an absolute highlight. The two outdoor pools with a view of the breathtaking Grossarl mountains as well as the spacious sauna area and the cozy relaxation rooms offer plenty of space for relaxation. In fine weather, the unique sun terrace invites you to linger and enjoy.