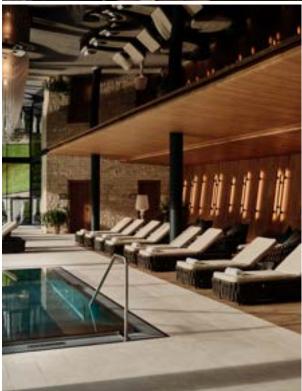

#### EDELWEISS Mountain SPA

- 75,000 sq. ft. EDELWEISS Mountain Spa on 5 floors
- separate Adults Only and family areas
- indoor water slide park over 3 floors
- own natural cosmetics line
- infinity pool I sports pool I cold pool and much more
- numerous saunas and relaxation rooms

Here you will experience relaxation at the highest level!

Edelweiss Mountain Spa

#### Switch off and enjoy

The 75,000 sq. ft. EDELWEISS Mountain Spa with separate adults-only and family areas is an absolute highlight. The two outdoor pools with a view of the breathtaking Grossarl mountains as well as the spacious sauna area and the cozy relaxation rooms offer plenty of space for relaxation. In fine weather, the unique sun terrace invites you to linger and enjoy.