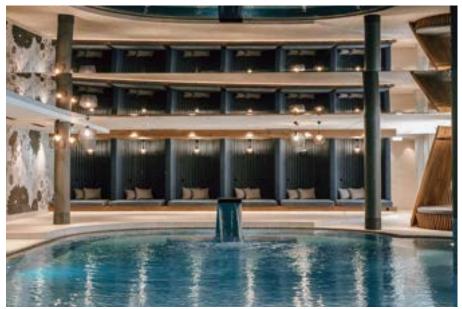

#### EDELWEISS Mountain SPA

- 75,000 sq. ft. EDELWEISS Mountain Spa on 5 floors
- separate Adults Only and family areas
- indoor water slide park over 3 floors
- own natural cosmetics line
- infinity pool I sports pool I cold pool and much more
- numerous saunas and relaxation rooms

Here you will experience relaxation at the highest level!

Edelweiss Mountain Spa

#### Switch off and enjoy

The 75,000 sq. ft. EDELWEISS Mountain Spa with separate adults-only and family areas is an absolute highlight. The two outdoor pools with a view of the breathtaking Grossarl mountains as well as the spacious sauna area and the cozy relaxation rooms offer plenty of space for relaxation. In fine weather, the unique sun terrace invites you to linger and enjoy.