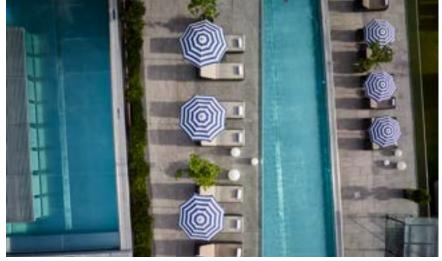

#### EDELWEISS Mountain SPA

- 75,000 sq. ft. EDELWEISS Mountain Spa on 5 floors
- separate Adults Only and family areas
- indoor water slide park over 3 floors
- own natural cosmetics line
- infinity pool I sports pool I cold pool and much more
- numerous saunas and relaxation rooms

#### Switch off and enjoy

The 75,000 sq. ft. EDELWEISS Mountain Spa with separate adults-only and family areas is an absolute highlight. The two outdoor pools with a view of the breathtaking Grossarl mountains as well as the spacious sauna area and the cozy relaxation rooms offer plenty of space for relaxation. In fine weather, the unique sun terrace invites you to linger and enjoy.