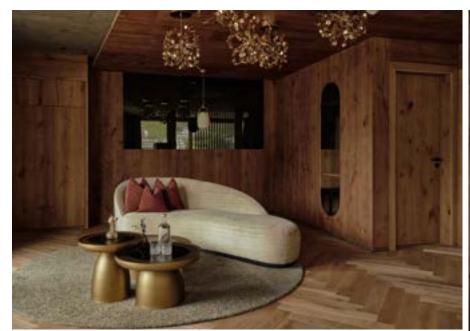

#### Sleep well - wake up refreshed

The modern rooms & suites provide that special feel-good factor on vacation. Elegant design, local materials such as stone, glass and wood, as well as a cozy interior create a warm atmosphere as soon as you enter the room and promise precious moments. The huge window fronts allow you to enjoy the fantastic view of the Grossarl mountains. Some of the suites are equipped with their own whirlpool, sauna or infrared cabin. Whether as a couple or with the family - in our rooms you will find enough space to dream.