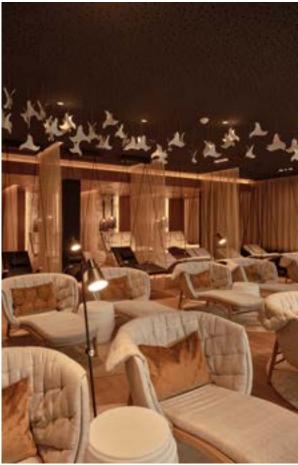

#### Switch off and enjoy

The 75,000 sq. ft. EDELWEISS Mountain Spa with separate adults-only and family areas is an absolute highlight. The two outdoor pools with a view of the breathtaking Grossarl mountains as well as the spacious sauna area and the cozy relaxation rooms offer plenty of space for relaxation. In fine weather, the unique sun terrace invites you to linger and enjoy.

We also offer an individual beauty treatment program in our EDELWEISS Beauty Mountain Spa. Put yourself in professional hands and let yourself be spoiled from head to toe with relaxing treatments. Of course, there is also a suitable beauty offer for children and teenagers.