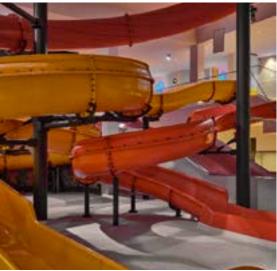

#### EDELWEISS Mountain SPA

- 75,000 sq. ft. EDELWEISS Mountain Spa on 5 floors
- separate Adults Only and family areas
- indoor water slide park over 3 floors
- own natural cosmetics line
- infinity pool I sports pool I cold pool and much more
- numerous saunas and relaxation rooms

Families get their money's worth in the indoor slide park, which extends over three levels. There is also a modern indoor pool, a baby and toddler area and cozy cuddle corners. Families also have access to textile saunas and a whirlpool.