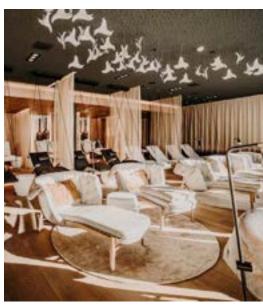

Here you will experience relaxation at the highest level!

Edelweiss Mountain Spa

#### Switch off and enjoy

The 75,000 sq. ft. EDELWEISS Mountain Spa with separate adults-only and family areas is an absolute highlight. The two outdoor pools with a view of the breathtaking Grossarl mountains as well as the spacious sauna area and the cozy relaxation rooms offer plenty of space for relaxation. In fine weather, the unique sun terrace invites you to linger and enjoy.