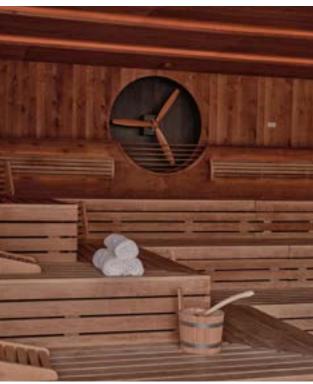

#### EDELWEISS Mountain SPA

- 75,000 sq. ft. EDELWEISS Mountain Spa on 5 floors
- separate Adults Only and family areas
- indoor water slide park over 3 floors
- own natural cosmetics line
- infinity pool I sports pool I cold pool and much more
- numerous saunas and relaxation rooms

#### Switch off and enjoy

The 75,000 sq. ft. EDELWEISS Mountain Spa with separate adults-only and family areas is an absolute highlight. The two outdoor pools with a view of the breathtaking Grossarl mountains as well as the spacious sauna area and the cozy relaxation rooms offer plenty of space for relaxation. In fine weather, the unique sun terrace invites you to linger and enjoy.

Families get their money's worth in the indoor slide park, which extends over three levels. There is also a modern indoor pool, a baby and toddler area and cozy cuddle corners. Families also have access to textile saunas and a whirlpool.