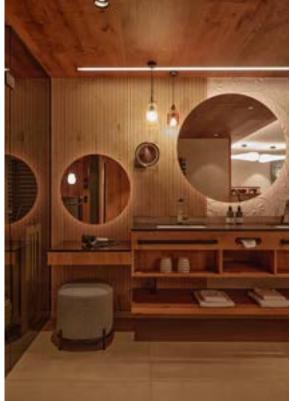

#### Sleep well - wake up refreshed

The modern rooms & suites provide that special feel-good factor on vacation. Elegant design, local materials such as stone, glass and wood, as well as a cozy interior create a warm atmosphere as soon as you enter the room and promise precious moments. The huge window fronts allow you to enjoy the fantastic view of the Grossarl mountains. Some of the suites are equipped with their own whirlpool, sauna or infrared cabin. Whether as a couple or with the family - in our rooms you will find enough space to dream.