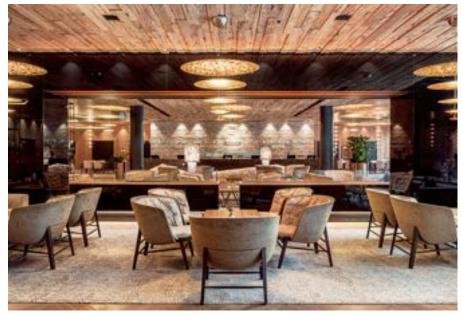

#### Sleep well - wake up refreshed

The modern rooms & suites provide that special feel-good factor on vacation. Elegant design, local materials such as stone, glass and wood, as well as a cozy interior create a warm atmosphere as soon as you enter the room and promise precious moments. The huge window fronts allow you to enjoy the fantastic view of the Grossarl mountains. Some of the suites are equipped with their own whirlpool, sauna or infrared cabin. Whether as a couple or with the family - in our rooms you will find enough space to dream.