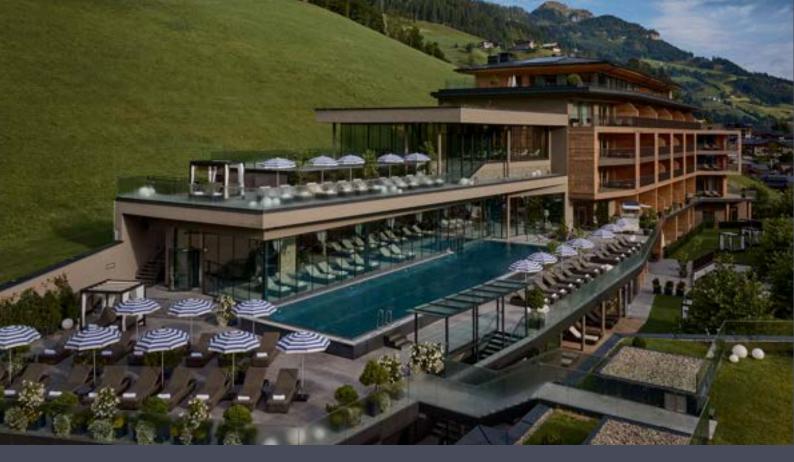

#### EDELWEISS Mountain SPA

- 75,000 sq. ft. EDELWEISS Mountain Spa on 5 floors
- separate Adults Only and family areas
- indoor water slide park over 3 floors
- own natural cosmetics line
- infinity pool I sports pool I cold pool and much more
- numerous saunas and relaxation rooms

#### Switch off and enjoy

The 75,000 sq. ft. EDELWEISS Mountain Spa with separate adults-only and family areas is an absolute highlight. The two outdoor pools with a view of the breathtaking Grossarl mountains as well as the spacious sauna area and the cozy relaxation rooms offer plenty of space for relaxation. In fine weather, the unique sun terrace invites you to linger and enjoy.

Families get their money's worth in the indoor slide park, which extends over three levels. There is also a modern indoor pool, a baby and toddler area and cozy cuddle corners. Families also have access to textile saunas and a whirlpool.